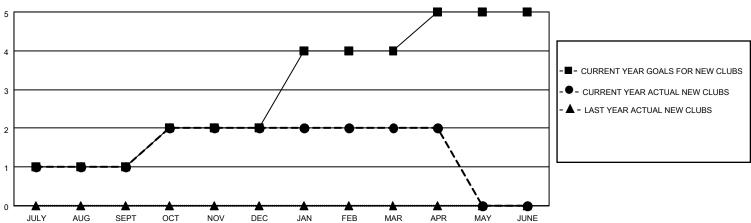

## District 4 A1

| Clubs                 |               |           |               | Members               |                       |                         |                                                    |
|-----------------------|---------------|-----------|---------------|-----------------------|-----------------------|-------------------------|----------------------------------------------------|
| RESULTS FOR 2020-2021 |               |           |               | RESULTS FOR 2020-2021 |                       |                         |                                                    |
| QUARTER               | NEW CLUB GOAL | NEW CLUBS | DROPPED CLUBS | QUARTER MEMB          | ER GROWTH NET<br>GOAL | MEMBER GROWTH<br>ACTUAL | DROPPED<br>MEMBERS ACTUAL<br>(including transfers) |
| JULY/AUG/SEPT         | 1             | 1         | 0             | JULY/AUG/SEPT         | 15                    | 89                      | 41                                                 |
| OCT/NOV/DEC           | 1             | 1         | 0             | OCT/NOV/DEC           | 75                    | 63                      | 64                                                 |
| JAN/FEB/MAR           | 2             | 0         | 0             | JAN/FEB/MAR           | 100                   | 25                      | 64                                                 |
| APR/MAY/JUNE          | 1             | 0         | 1             | APR/MAY/JUNE          | 10                    | 16                      | 19                                                 |

## GOALS AND ACTUAL NEW CLUBS CUMULATIVE

JAN

MAR

APR

NOV

| <b>-</b> | MEMBER | GROWTH | NET | GOAL |
|----------|--------|--------|-----|------|
|          |        |        |     |      |

Results as of: 4/30/2021