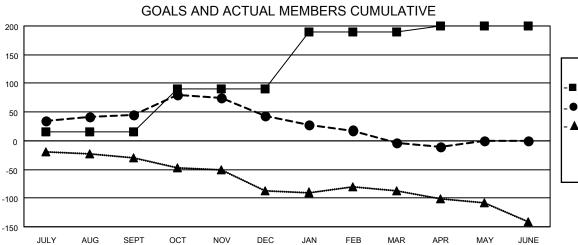

## District 4 A1

| Clubs                 |               |           |               | Members               |                       |                         |                                                    |
|-----------------------|---------------|-----------|---------------|-----------------------|-----------------------|-------------------------|----------------------------------------------------|
| RESULTS FOR 2020-2021 |               |           |               | RESULTS FOR 2020-2021 |                       |                         |                                                    |
| QUARTER               | NEW CLUB GOAL | NEW CLUBS | DROPPED CLUBS | QUARTER MEMB          | ER GROWTH NET<br>GOAL | MEMBER GROWTH<br>ACTUAL | DROPPED<br>MEMBERS ACTUAL<br>(including transfers) |
| JULY/AUG/SEPT         | 1             | 1         | 0             | JULY/AUG/SEPT         | 15                    | 89                      | 41                                                 |
| OCT/NOV/DEC           | 1             | 1         | 0             | OCT/NOV/DEC           | 75                    | 63                      | 64                                                 |
| JAN/FEB/MAR           | 2             | 0         | 0             | JAN/FEB/MAR           | 100                   | 25                      | 64                                                 |
| APR/MAY/JUNE          | 1             | 0         | 1             | APR/MAY/JUNE          | 10                    | 16                      | 19                                                 |

## GOALS AND ACTUAL NEW CLUBS CUMULATIVE

JAN

MAR

APR

NOV

| <b>-</b> | MEMBER | GROWTH | NET | GOAL |
|----------|--------|--------|-----|------|
|          |        |        |     |      |

Results as of: 4/30/2021

MEMBER GROWTH ACTUAL

▲ - LAST YEAR MEMBERSHIP ACTUAL

| DROPPED CLUBS: 1 |     |
|------------------|-----|
| DROPPED MEMBERS  |     |
| DECEASED         | 19  |
| CLUB CANCELLED   | 9   |
| OTHER            | 160 |
| TOTAL            | 188 |